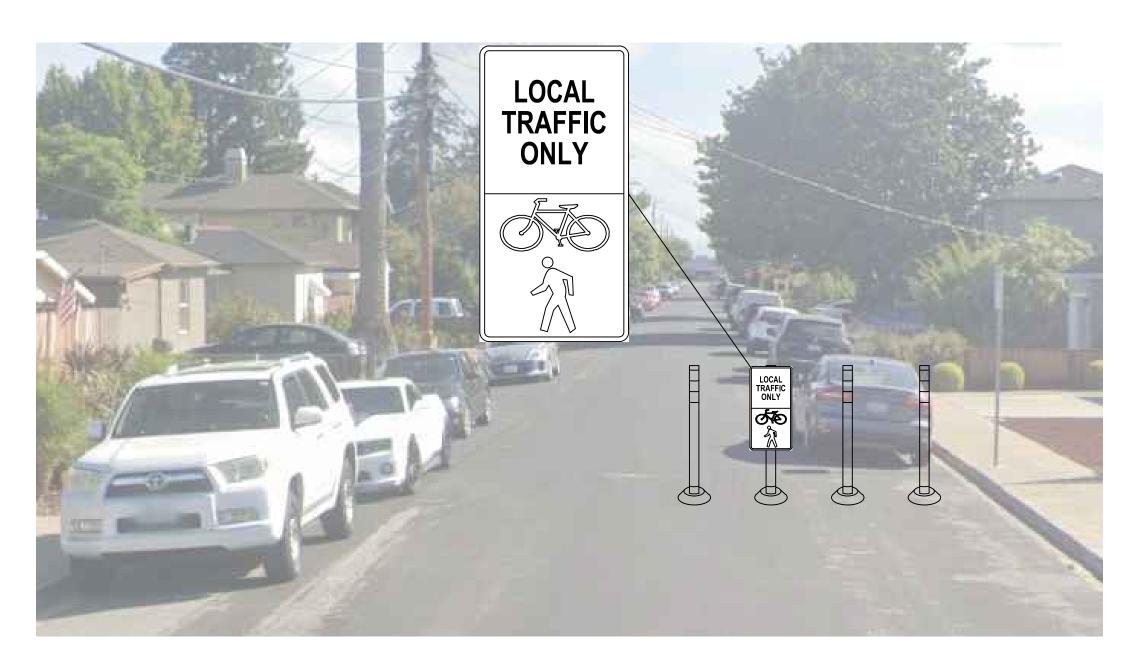

DETAIL A: SOFT CLOSURE BARRICADE (TYPICAL APPLICATION)

ADVANCED MOBILITY GROUP

3003 OAK ROAD, SUITE 100 WALNUT CREEK, CA 94597

DESIGNED C. HIGBEE C. HIGBEE J. BHATTACHARYA 1/30/2023 BY APP. SCALE 1" = 40' REVISION

BENCHMARK **FINAL** 

SAN CARLOS NEIGHBORHOOD SLOW STREET

CITY OF SAN CARLOS DEPARTMENT OF PUBLIC WORKS

SHEET 2 OF 3 **ENGINEERING DIVISION** DWG. S-1

MCCUE AVE AND MONTGOMERY ST AREA IMPROVEMENTS

DETAIL A: SOFT CLOSURE BARRICADE (TYPICAL APPLICATION)