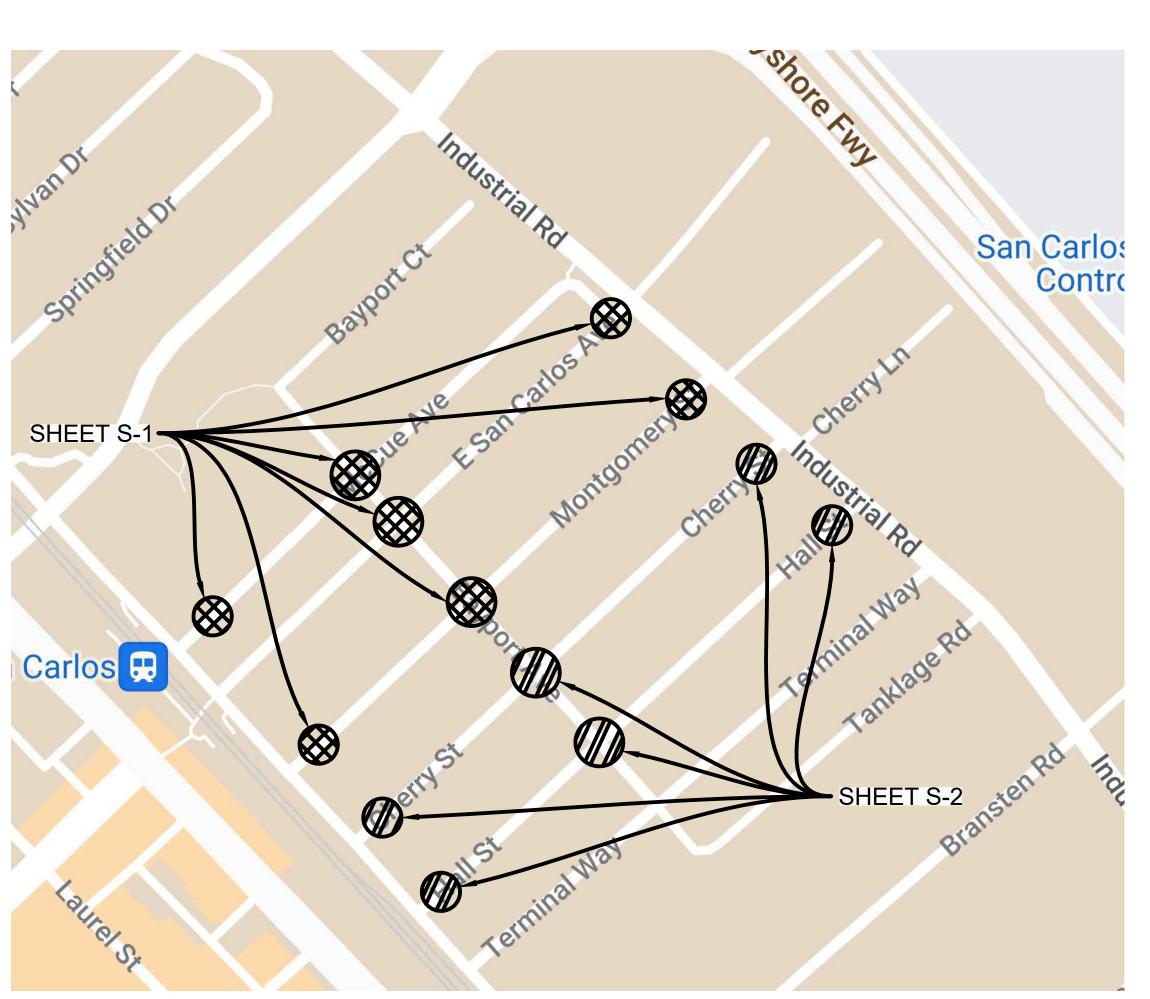

## CITY OF SAN CARLOS, CALIFORNIA

| INDEX OF SHEETS |           |                                               |
|-----------------|-----------|-----------------------------------------------|
| DWG.            | SHEET NO. | DESCRIPTION                                   |
| T-1             | 1         | TITLE SHEET AND PROJECT LOCATION              |
| S-1             | 2         | MCCUE AVE AND MONTGOMERY ST AREA IMPROVEMENTS |
| S-2             | 3         | CHERRY ST AND HALL ST AREA IMPROVEMENTS       |

BENCHMARK **FINAL** 

SAN CARLOS NEIGHBORHOOD SLOW STREET

CITY OF SAN CARLOS DEPARTMENT OF PUBLIC WORKS

SHEET 2 OF 3 **ENGINEERING DIVISION** DWG. S-1

MCCUE AVE AND MONTGOMERY ST AREA IMPROVEMENTS

DETAIL A: SOFT CLOSURE BARRICADE (TYPICAL APPLICATION)

SHEET 3 OF 3

CHERRY STREET AND HALL STREET AREA IMPROVEMENTS