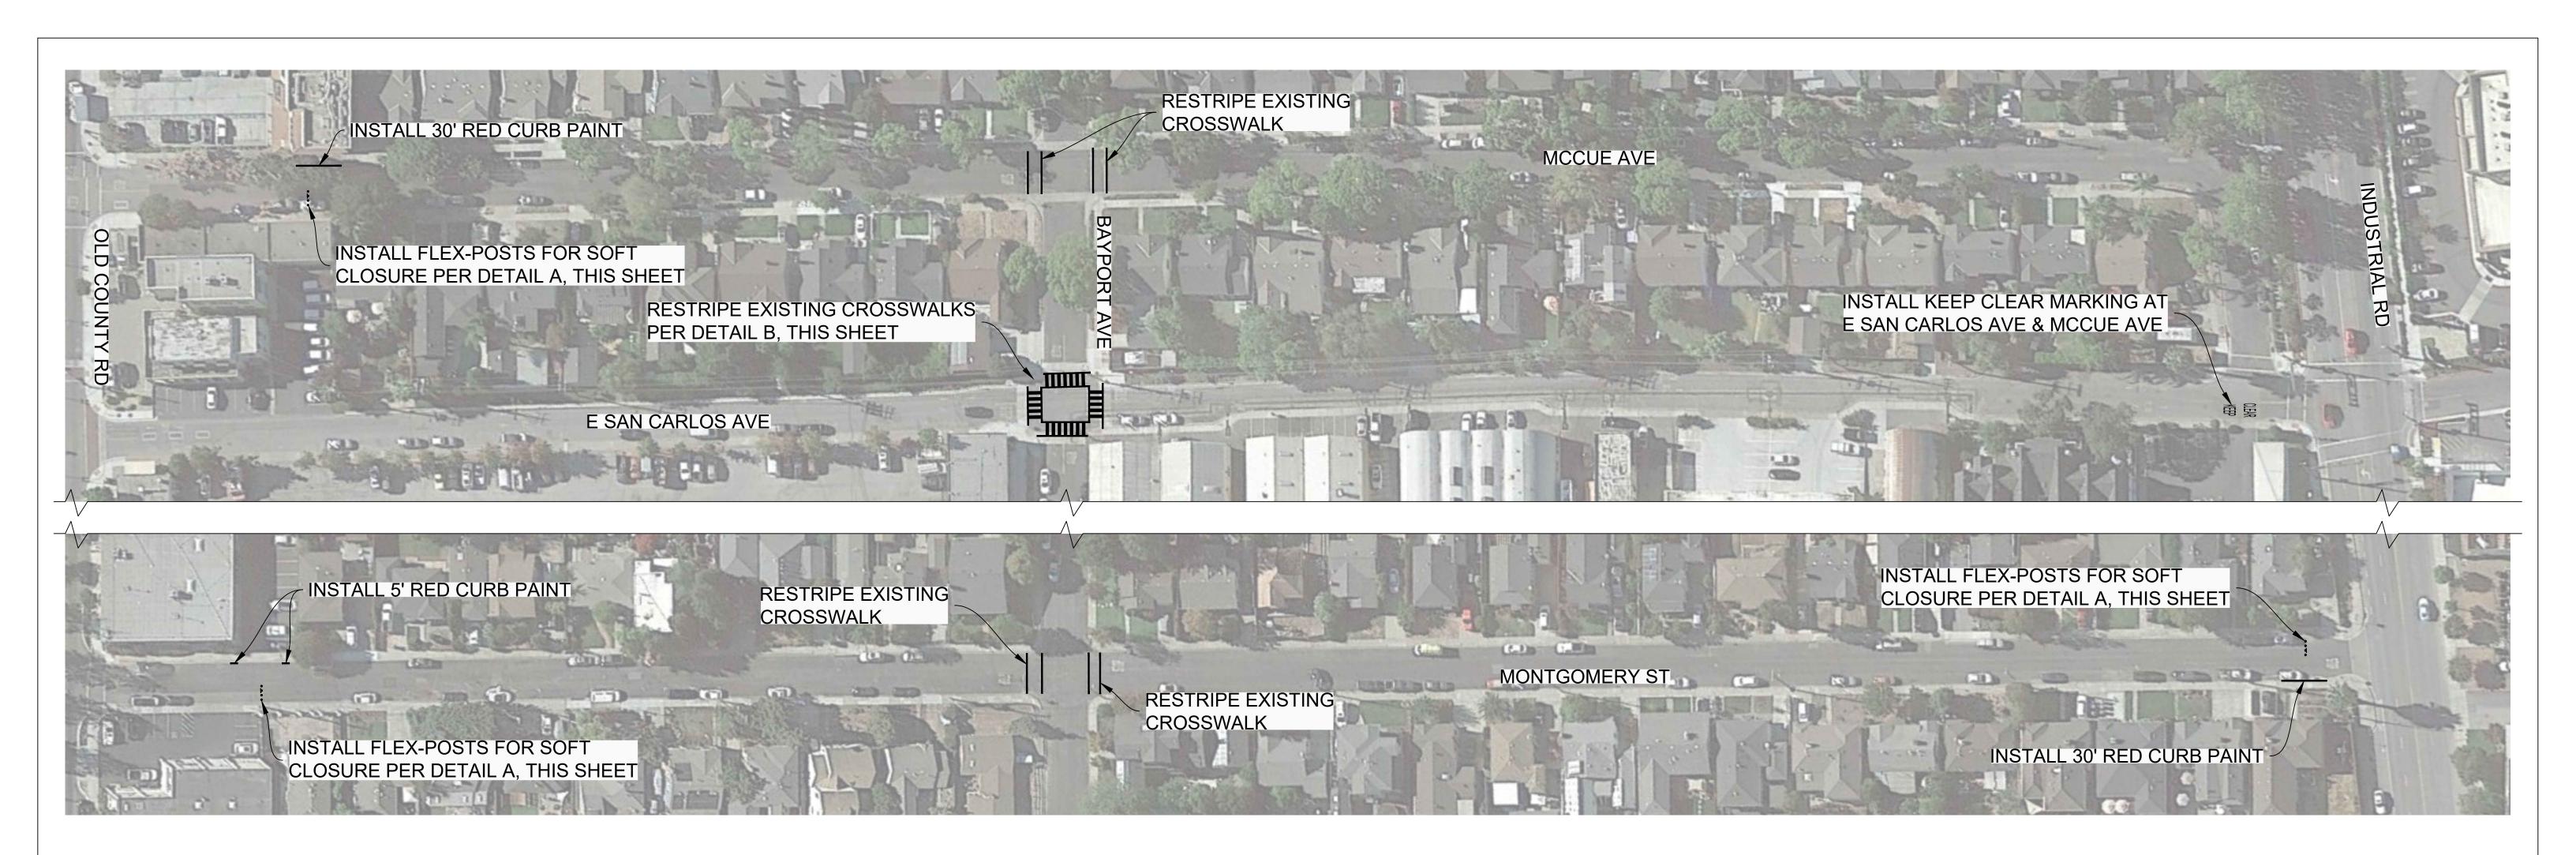

BENCHMARK **FINAL** 

SAN CARLOS NEIGHBORHOOD SLOW STREET

CITY OF SAN CARLOS DEPARTMENT OF PUBLIC WORKS

SHEET 2 OF 3 **ENGINEERING DIVISION** DWG. S-1

MCCUE AVE AND MONTGOMERY ST AREA IMPROVEMENTS

DETAIL A: SOFT CLOSURE BARRICADE (TYPICAL APPLICATION)