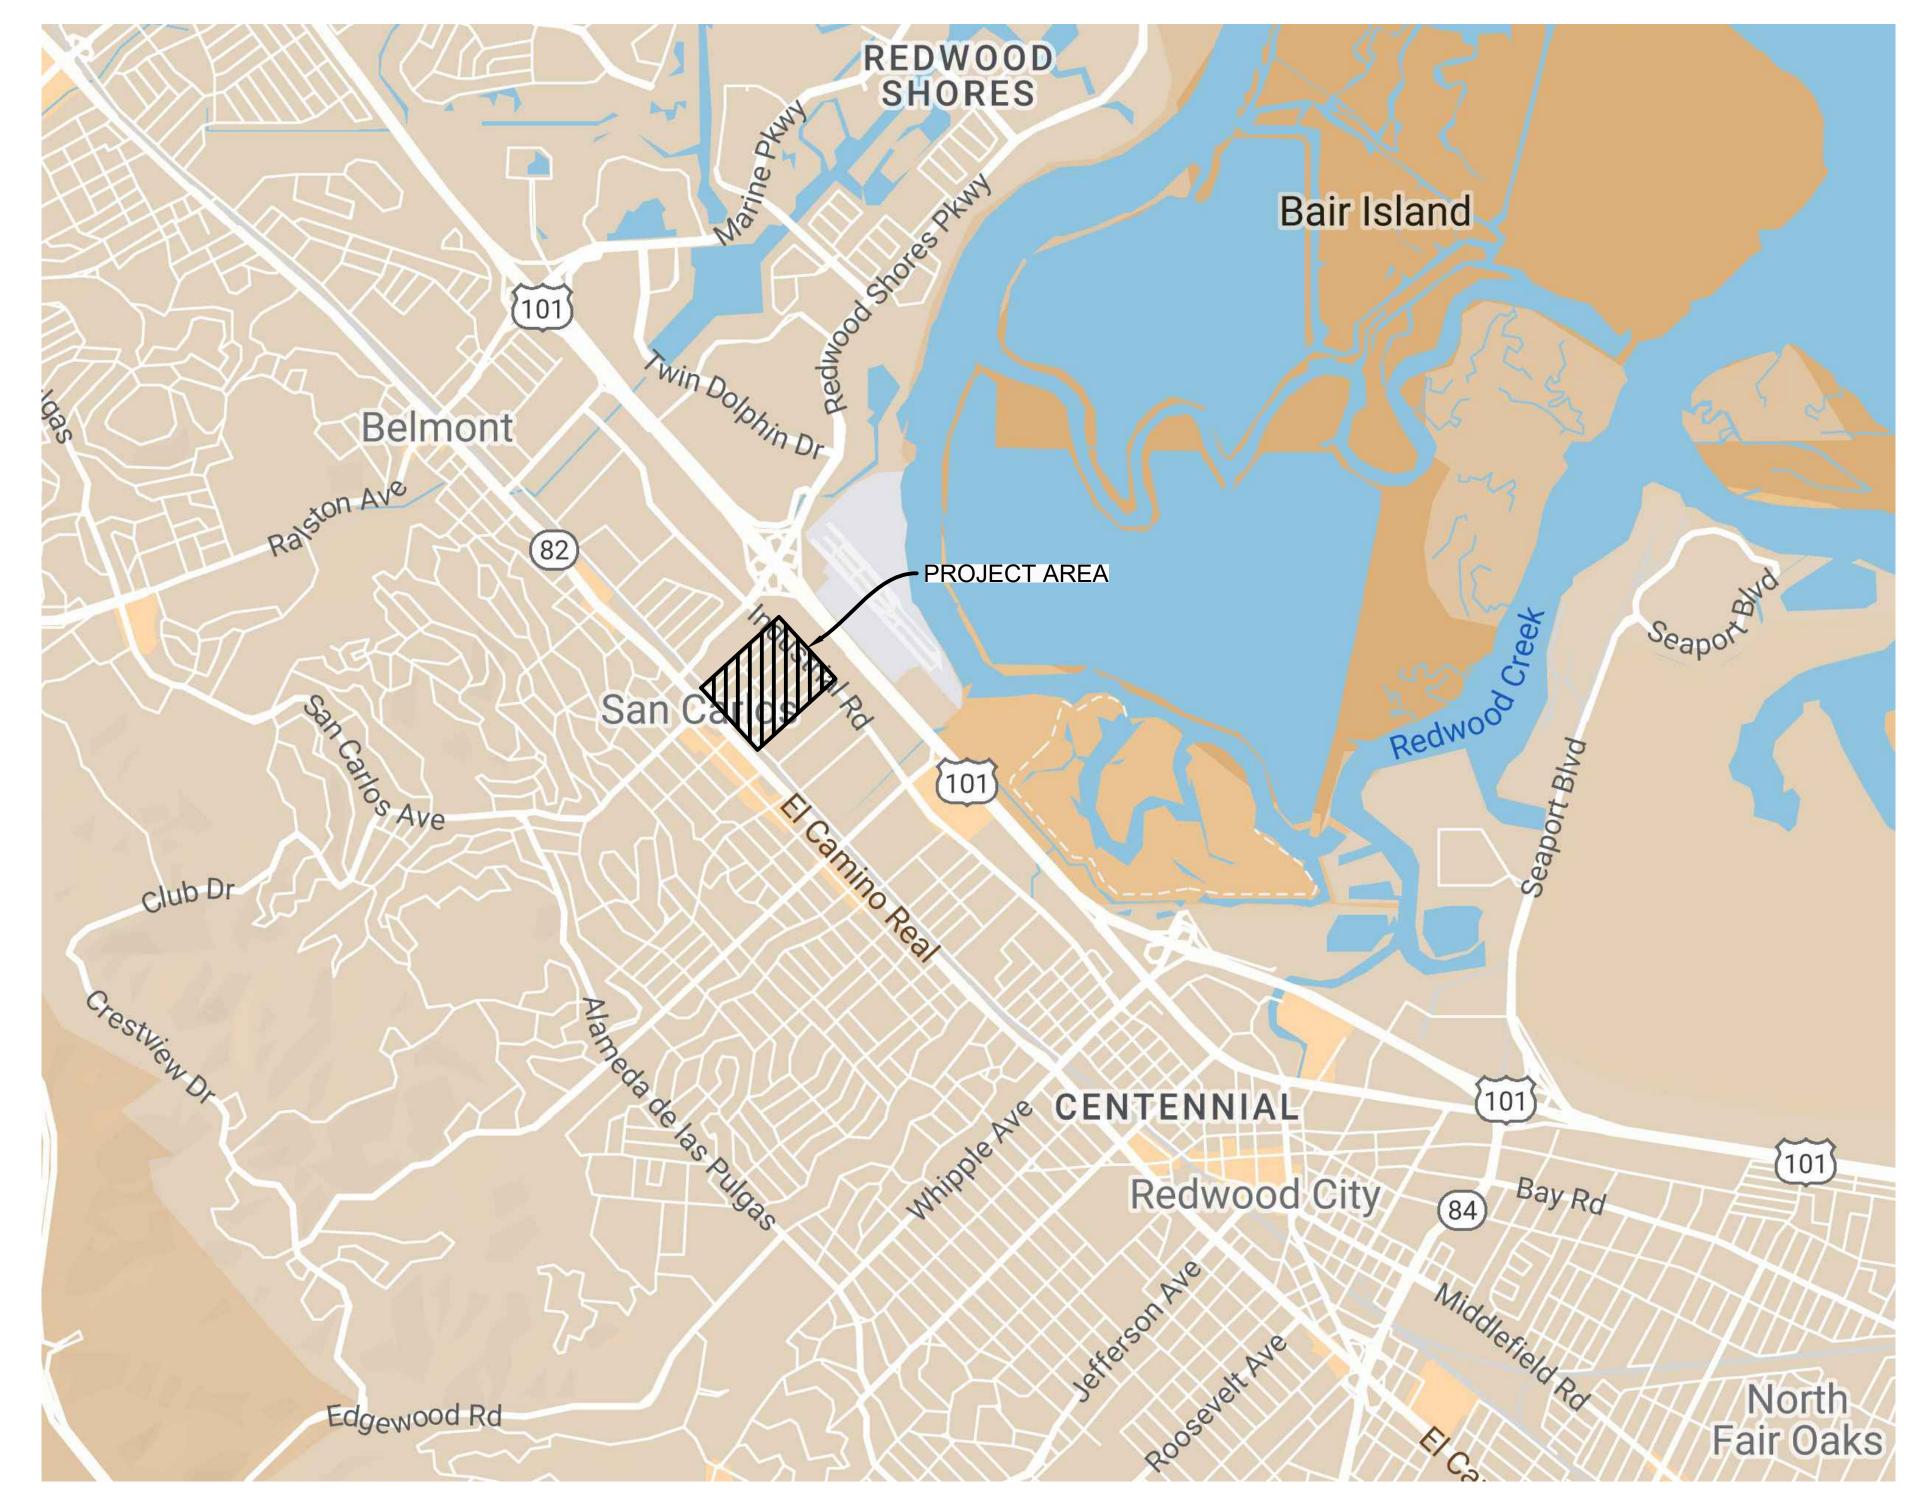

PROJECT LOCATIONS

## AREA MAP

ADVANCED MOBILITY GROUP

3003 OAK ROAD, SUITE 100 WALNUT CREEK, CA 94597 

SAN CARLOS NEIGHBORHOOD SLOW STREET

CITY OF SAN CARLOS
DEPARTMENT OF PUBLIC WORKS
ENGINEERING DIVISION

SHEET 1 OF 3

DWG. T-1