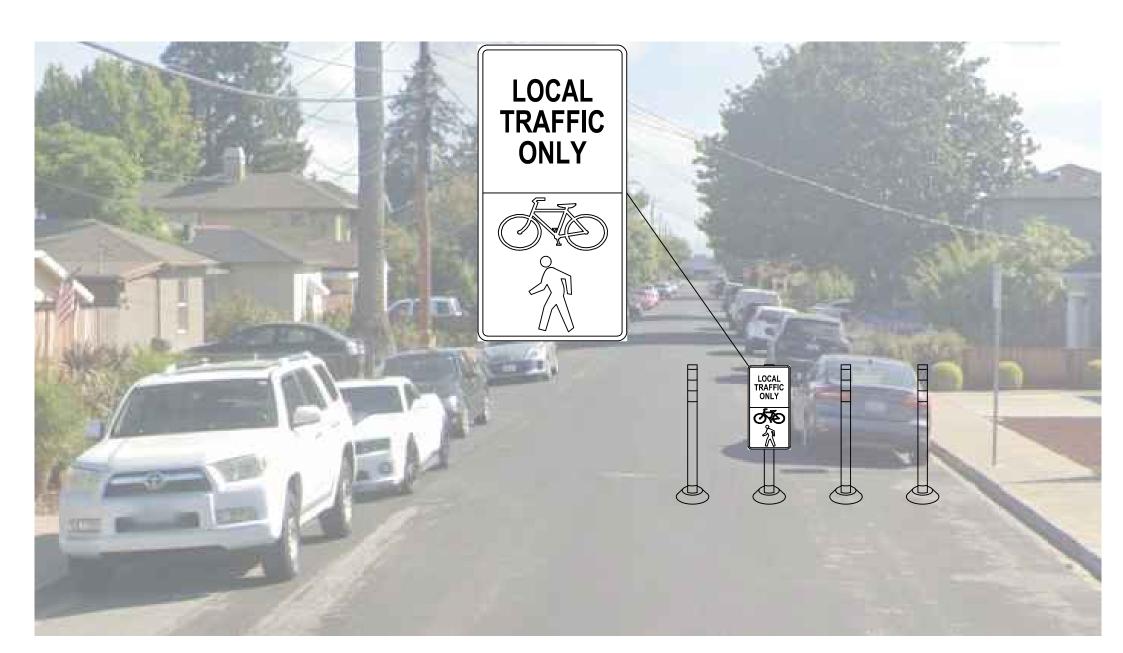

DETAIL A: SOFT CLOSURE BARRICADE (TYPICAL APPLICATION)

ADVANCED MOBILITY GROUP

3003 OAK ROAD, SUITE 100 WALNUT CREEK, CA 94597

DESIGNED C. HIGBEE C. HIGBEE J. BHATTACHARYA 1/30/2023 BY APP. SCALE 1" = 40' REVISION

BENCHMARK **FINAL** 

SAN CARLOS NEIGHBORHOOD SLOW STREET

CITY OF SAN CARLOS DEPARTMENT OF PUBLIC WORKS

SHEET 2 OF 3 **ENGINEERING DIVISION** DWG. S-1

MCCUE AVE AND MONTGOMERY ST AREA IMPROVEMENTS

DETAIL A: SOFT CLOSURE BARRICADE (TYPICAL APPLICATION)