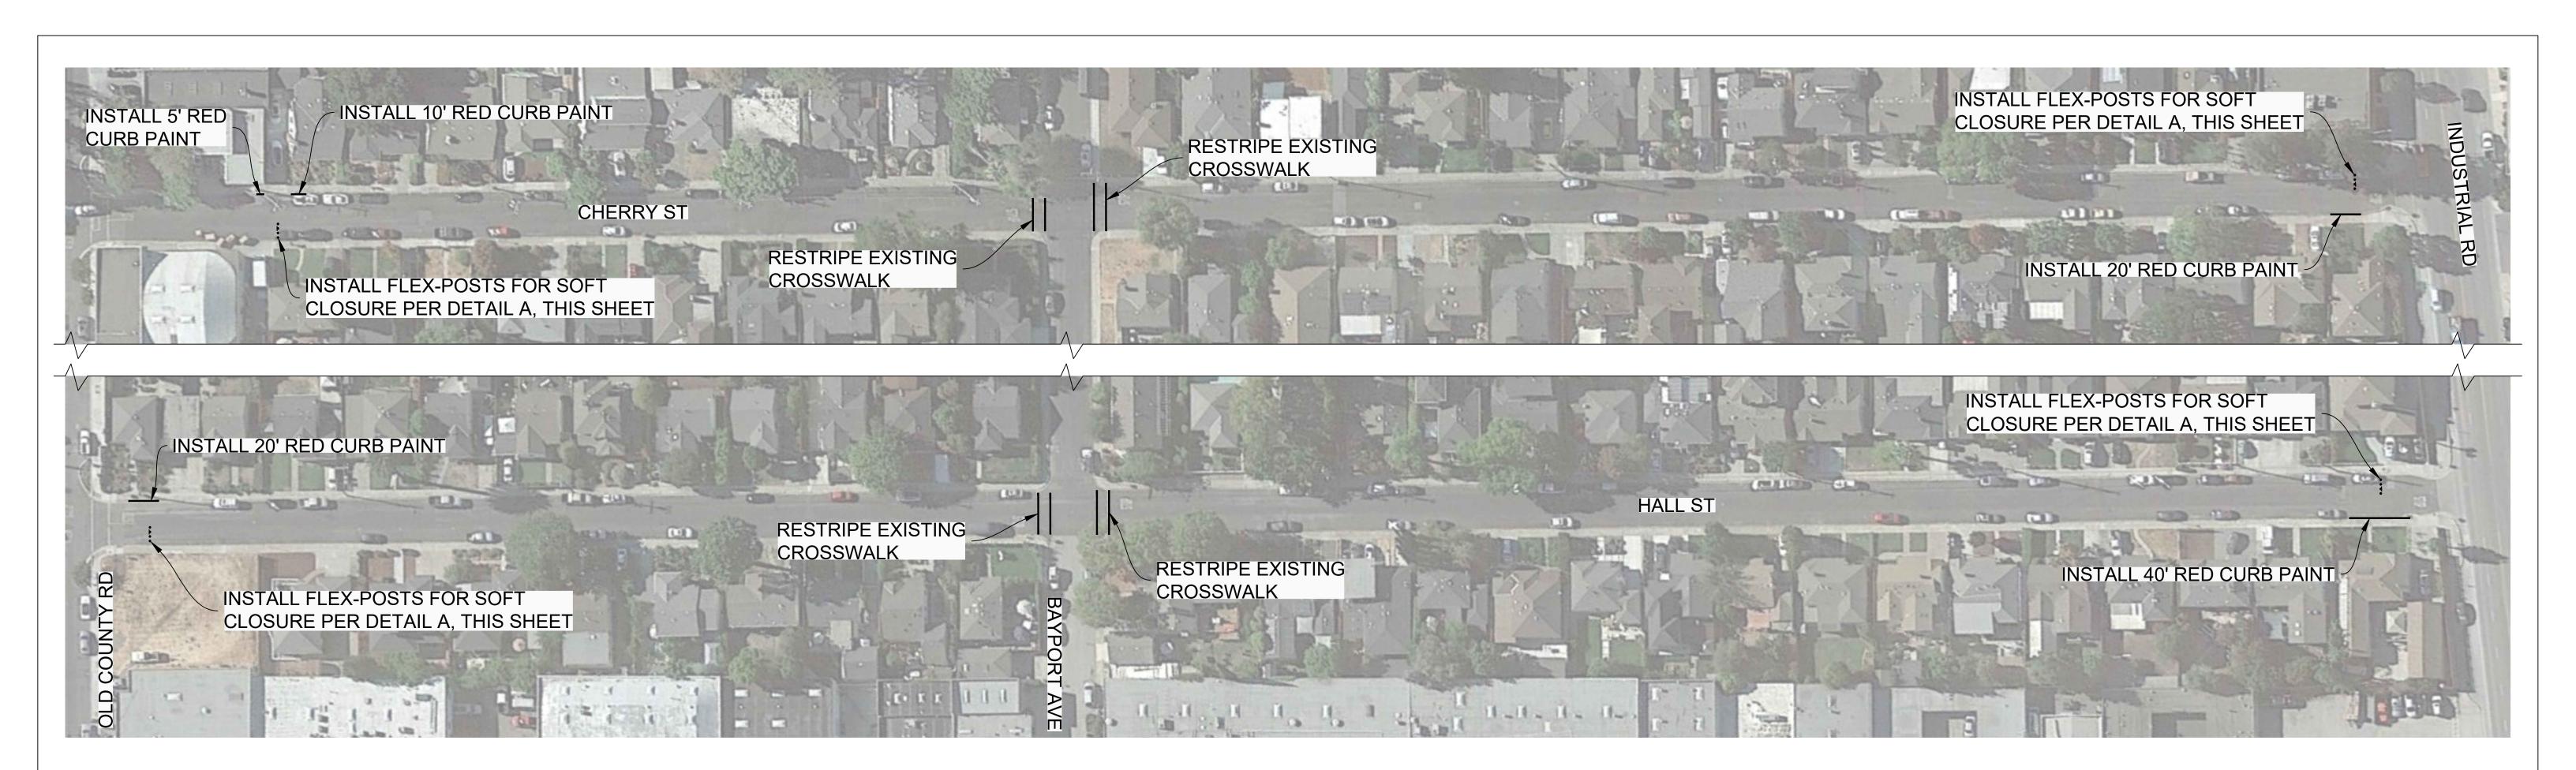

ADVANCED MOBILITY GROUP

3003 OAK ROAD, SUITE 100 WALNUT CREEK, CA 94597

DESIGNED C. HIGBEE C. HIGBEE J. BHATTACHARYA 1/30/2023 BY APP. 1" = 40'

CITY OF SAN CARLOS DEPARTMENT OF PUBLIC WORKS **ENGINEERING DIVISION** 

SHEET 3 OF 3

CHERRY STREET AND HALL STREET AREA IMPROVEMENTS