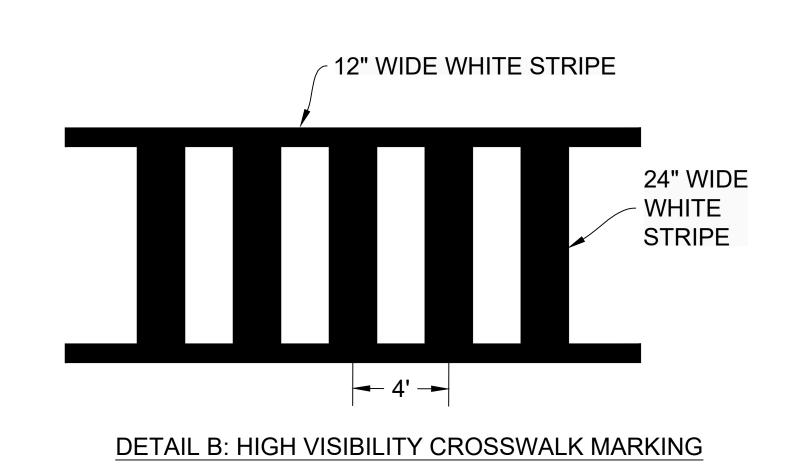

DETAIL A: SOFT CLOSURE BARRICADE (TYPICAL APPLICATION)

ADVANCED MOBILITY GROUP

3003 OAK ROAD, SUITE 100 WALNUT CREEK, CA 94597

DESIGNED C. HIGBEE C. HIGBEE J. BHATTACHARYA 1/30/2023 BY APP. SCALE 1" = 40' REVISION